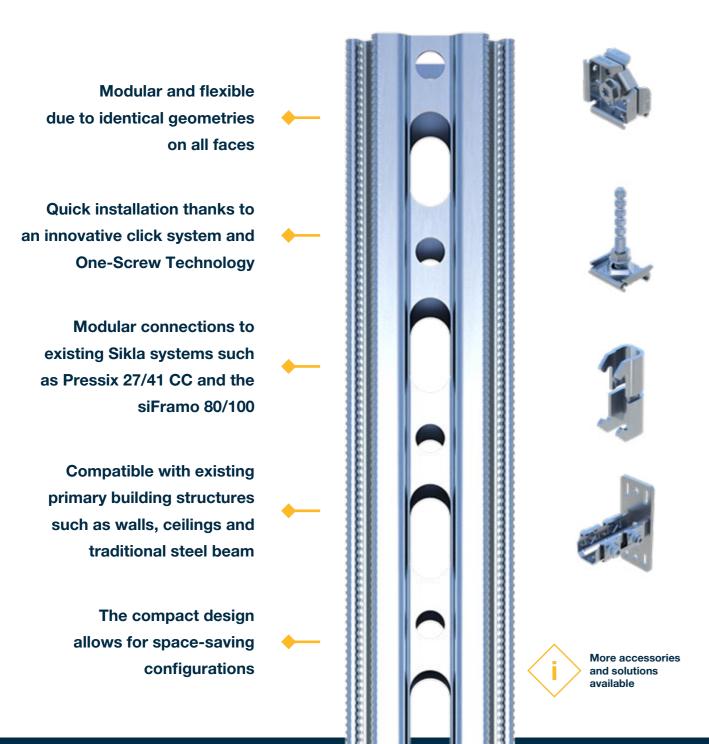

### It doesn't get more modular than this!

siMetrix is suitable for a wide range of applications thanks to its modularity, innovative One-Screw Technology and identical geometry on all faces. An innovative concept and easy to use throughout many kinds of projects.

For example:

ARE YOU READY FOR THE DESIGN REVOLUTION?

Get to know the world of siMetrix! You can find more information on our website at sikla.com/simetrix/en