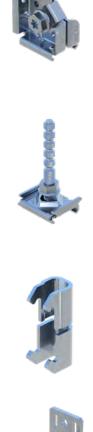

### siMetrix - the missing link!

Modular connections to existing Sikla systems such as Pressix 27/41 CC and the siFramo 80/100

Compatible with existing primary building structures such as walls, ceilings and traditional steel beam

The compact design allows for space-saving configurations

More accessories and solutions available