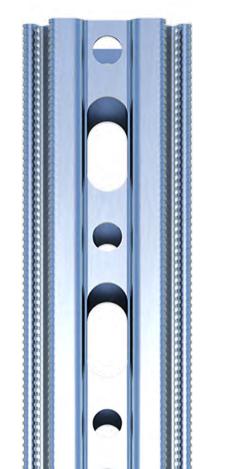

### Planning has never been simpler!

This system offers flexibility for complex, three-dimensional structures by connecting all components with one screw only.

The newly developed and patented system with

One-Screw Technology.

The same type of screw for any frame

Two central parts allow for endless possibilities

Complex, modular constructions, easy to assemble