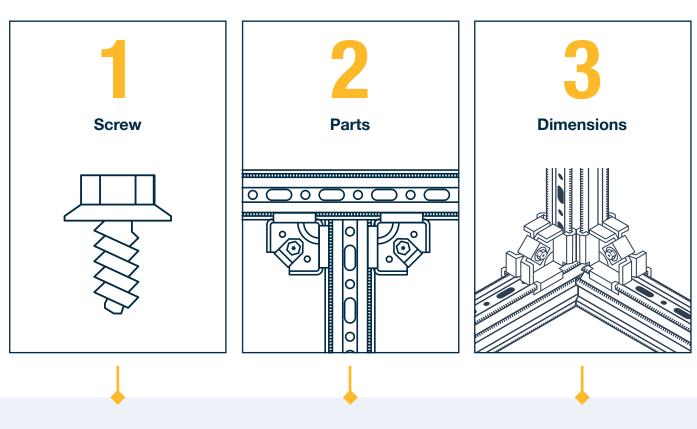

### THE INNOVATIVE 1-2-3 PRINCIPLE

### Planning has never been simpler!

This system offers flexibility for complex, three-dimensional structures by connecting all components with one screw only.

The newly developed and patented system with

One-Screw Technology.

The same type of screw for any frame

Two central parts allow for endless possibilities

Complex, modular constructions, easy to assemble